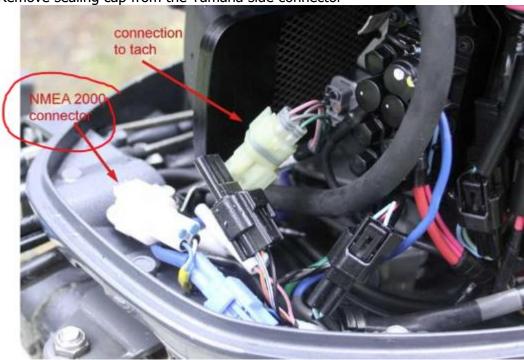

### 1.3 Connecting cable to Yamaha NMEA2000 connector

Remove sealing cap from the Yamaha side connector