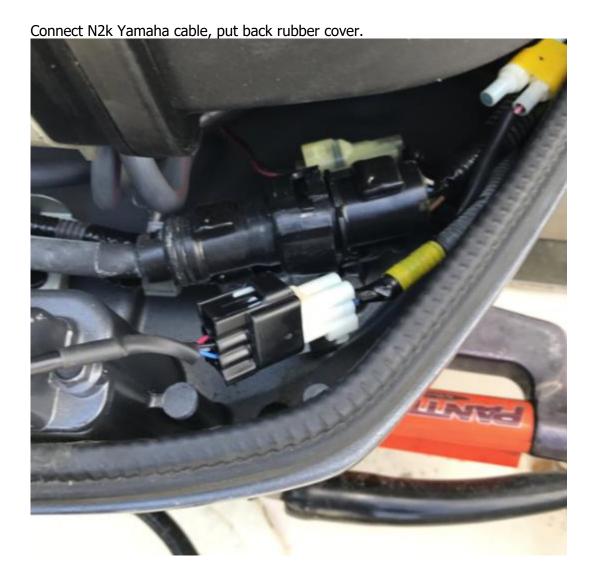

### 1.3 Connecting cable to Yamaha NMEA2000 connector

Remove sealing cap from the Yamaha side connector