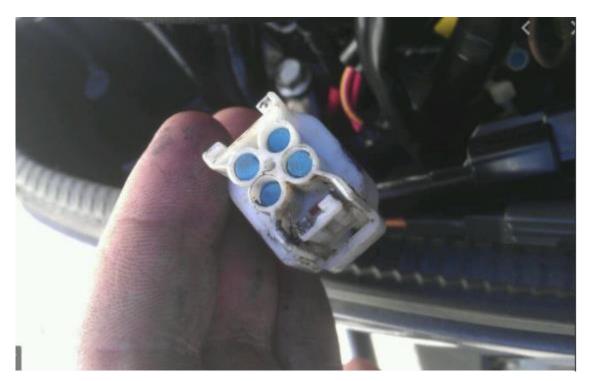

### 1.3 Connecting cable to Yamaha NMEA2000 connector

Remove sealing cap from the Yamaha side connector